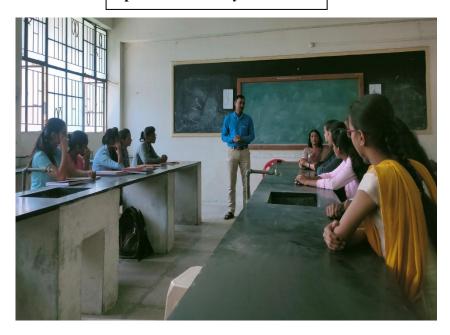

### "Career Opportunities in Botany"

On 24/04/2023, a guest lecture on "Career Opportunities in Botany" was organized by Department of Botany, Kisan veer mahavidyalaya, Wai. The speaker for the lecture was Dr. Uday Pawar, Asst. Prof. Dept. Of Botany, Amdar Shashikant Shinde Mahavidyalay, Medha. The lecture aimed to the students understanding of various aspects and career opportunities in of Botany and provide them with valuable insights from an expert field. The lecture proved to the highly informative and beneficial for the attendees. The students gained valuable knowledge from the expert's insights and it was evident that the event ignited a passion for botany among many of them. Such initiatives contribute significantly to the overall academic development of students and foster a deeper appreciation for the wonder of the plant world.

## **Introducing and Welcoming**

Speaker – Dr. Uday Pawar

Department of Botany

Kisan Veer Mahavidyalaya, Wai