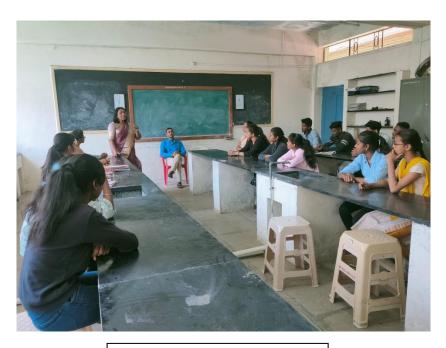

### "Career Opportunities in Botany"

On 24/04/2023, a guest lecture on "Career Opportunities in Botany" was organized by Department of Botany, Kisan veer mahavidyalaya, Wai. The speaker for the lecture was Dr. Uday Pawar, Asst. Prof. Dept. Of Botany, Amdar Shashikant Shinde Mahavidyalay, Medha. The lecture aimed to the students understanding of various aspects and career opportunities in of Botany and provide them with valuable insights from an expert field. The lecture proved to the highly informative and beneficial for the attendees. The students gained valuable knowledge from the expert's insights and it was evident that the event ignited a passion for botany among many of them. Such initiatives contribute significantly to the overall academic development of students and foster a deeper appreciation for the wonder of the plant world.

## **Introducing and Welcoming**

Speaker – Dr. Uday Pawar

Department of Botany

Kisan Veer Mahavidyalaya, Wai